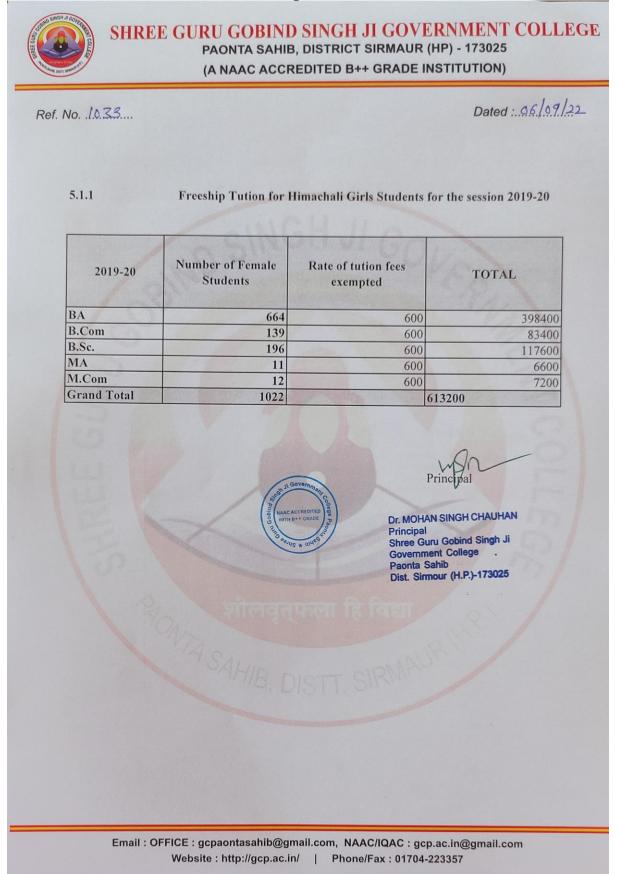

| adN3FN3    | 2019   |        | 1 | -TG111  | JI 9882434123             |

1. f. (gehennete kerden) 2. field 3.

5.-S.-JA Zipus se, G.D.S,

### 10.Freeship Tution 2018-19



# II. Academic/ Cultural /Sports Scholarships For Session 2018-19



SHREE GURU GOBIND SINGH JI GOVERNMENT COLLEGE

PAONTA SAHIB, DISTRICT SIRMAUR (HP) - 173025 (A NAAC ACCREDITED B++ GRADE INSTITUTION)

Ref. No. ....881...

Dated :.03/09/22

| Sr. No | Academic/<br>cultural/sports | Name            | Class                   | Roll Number | Scholarship<br>Amount |
|--------|------------------------------|-----------------|-------------------------|-------------|-----------------------|
| 1      | Academic                     | AashimaKhatoon  | B.COM 4TH SEM           | 3170730003  | 600                   |
| 2      | Academic                     | Aashina         | B.COM 4TH SEM           | 3170730001  | 800                   |
| 3      | Academic                     | Abhilash Sharma |